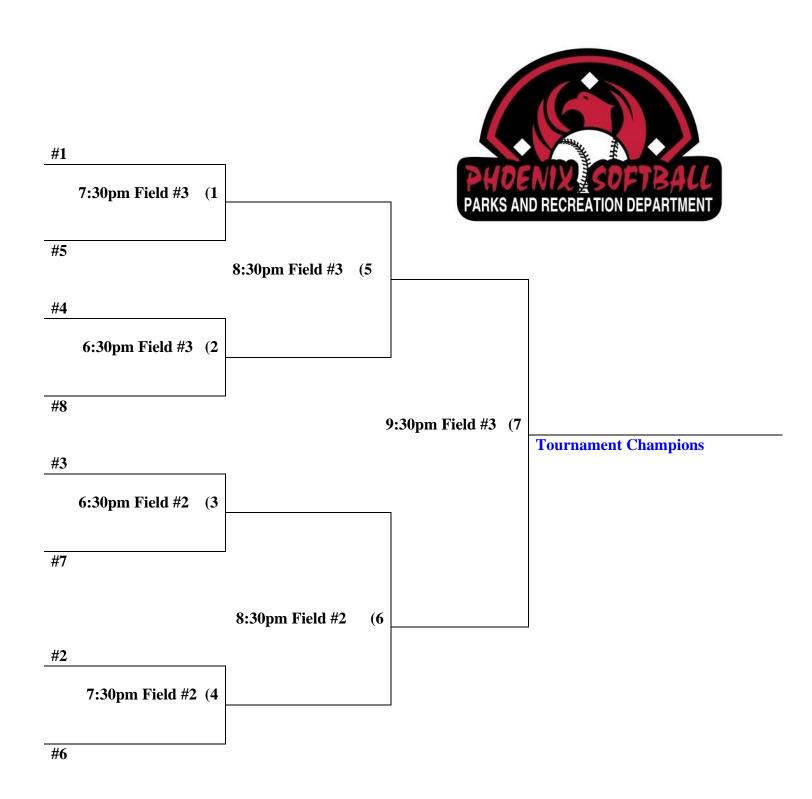

## Rose Mofford Thursday Men's "D" Single Elimination Tournament #49865 Tournament seeding based on league standings after 6<sup>th</sup> week of league play.