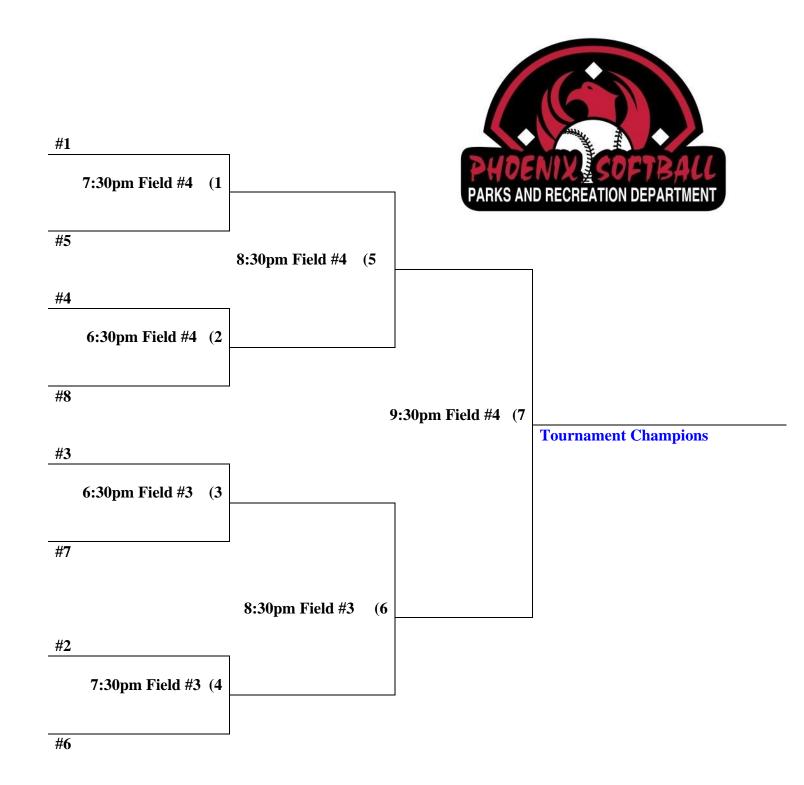

## Papago Tuesday Men's C Single Elimination Tournament #49853

Tournament seeding based on league standings after 6<sup>th</sup> week of league play.