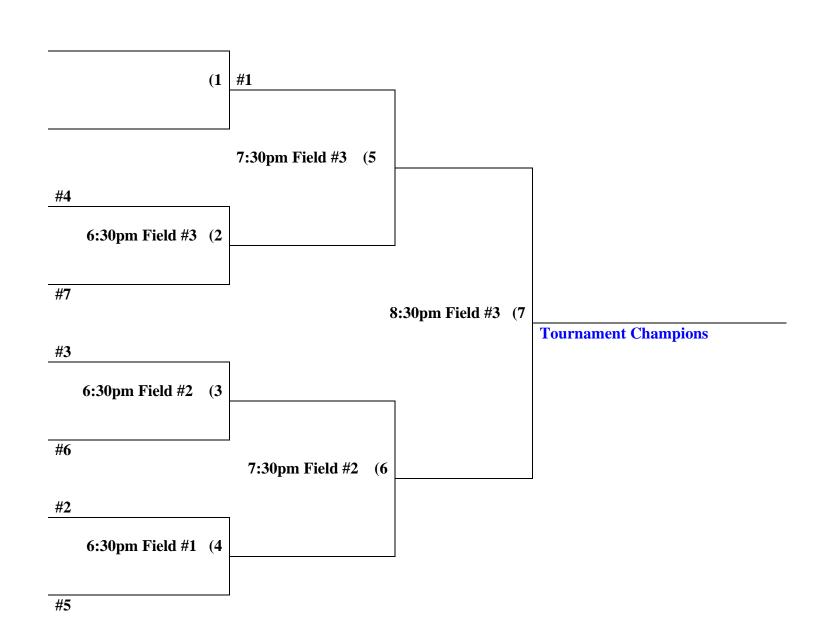

## Papago Monday Men's"D" Single Elimination Tournament #49862

Tournament seeding based on league standings after 6<sup>th</sup> week of league play.